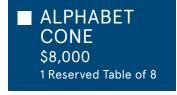

SPONSORSHIP LEVEL: (CHECK ONE)

All Sponsors receive: ■ Company logo / name recognition on event signage and e-newsletter

■ Logo / name recognition on Museum website for 2025

Those who cannot attend but would like to Donate toward the Museum's future are invited to enter amount below. Donations of \$1,000 or more will be recognized as Sponsors in event signage.