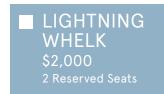

SPONSORSHIP LEVEL: (CHECK ONE)

All Sponsors receive: ■ Company logo / name recognition on event signage and e-newsletter

■ Logo / name recognition on Museum website for 2025

Those who cannot attend but would like to Donate toward the Museum's future are invited to enter amount below. Donations of \$1,000 or more will be recognized as Sponsors in event signage.