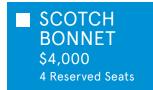

SPONSORSHIP LEVEL: (CHECK ONE)

All Sponsors receive: ■ Company logo / name recognition on event signage and e-newsletter

■ Logo / name recognition on Museum website for 2025

Those who cannot attend but would like to Donate toward the Museum's future are invited to enter amount below. Donations of \$1,000 or more will be recognized as Sponsors in event signage.